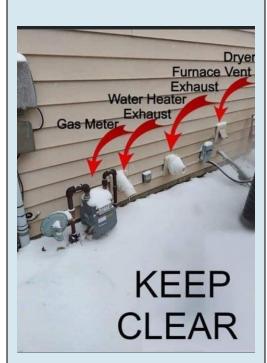

# January/February Safety Item

When you're out clearing your driveway, take a moment to look at these to make sure they are clear from snow and ice. Blocked exhaust vents or redirecting exhaust fumes to furnace intakes is a common cause for Carbon monoxide in a household.